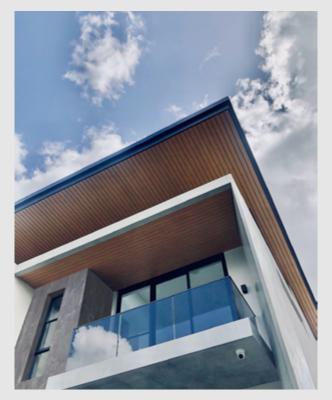

#### **CLADDING/SOFFIT SYSTEM**

The Alumate architectural cladding system is a revolutionary solution that elevates the aesthetic appeal of outdoor facades, soffits, as well as internal walls and ceiling linings. Perfectly suited for both new constructions and renovations, Alumate is the preferred choice for residential and commercial applications seeking a low maintenance, highly durable, and non-combustible cladding with an authentic wood grain finish.

Available in an array of widths, Alumate cladding offers the advantage of straightforward installation methods, making it remarkably adaptable to any design specification and application. Whether oriented vertically or horizontally, Alumate cladding delivers a sleek finish characterised by consistently spaced shadow lines, thereby enhancing the visual harmony of your architectural design.

With Alumate, you are choosing more than a product; you are selecting a solution that blends superior functionality with exceptional aesthetic appeal.