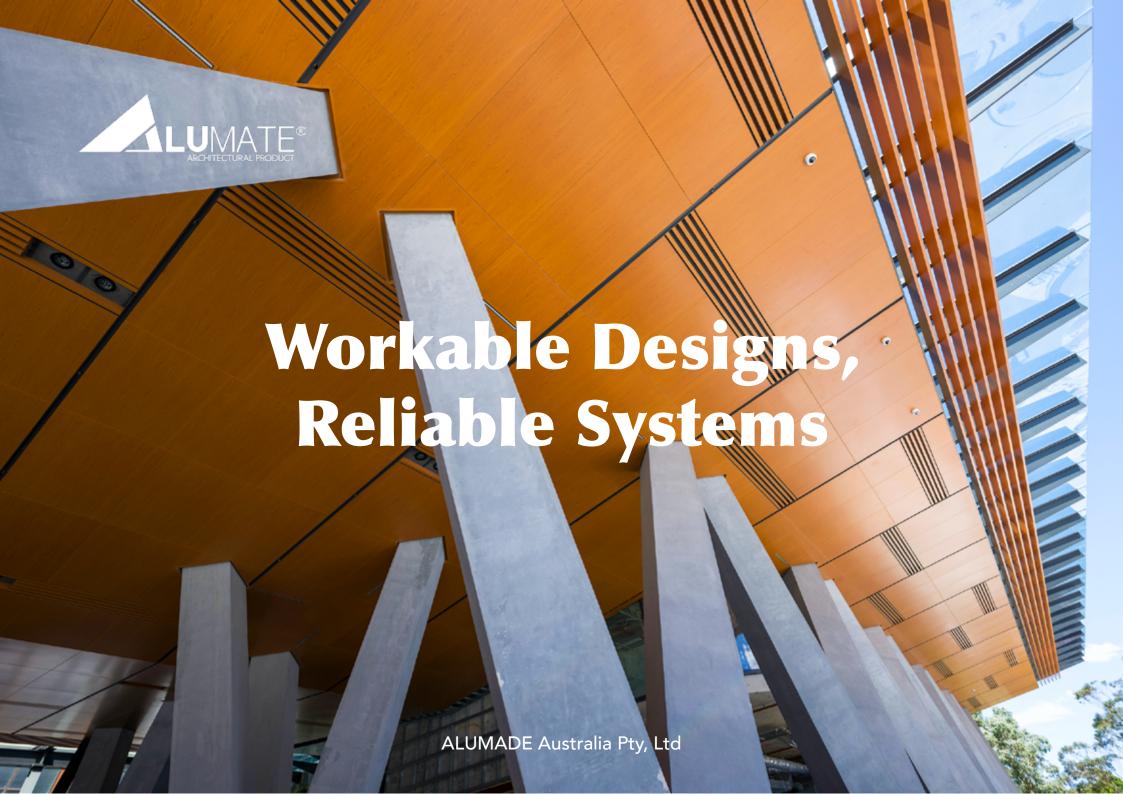

### **ABOUT**

**ALUMATE** offers bespoke product systems, meticulously crafted to align with any architectural design vision. Our diverse range of finishes, including **timber-look aluminium**, **powder coating**, and **anodising**, ensures versatility for both interior and exterior applications. With **ALUMATE**, your design aspirations take a tangible form, seamlessly merging aesthetics and functionality.

#### **ALUMATE**

#### **CLADDING/SOFFIT SYSTEM**

The Alumate architectural cladding system is a revolutionary solution that elevates the aesthetic appeal of outdoor facades, soffits, as well as internal walls and ceiling linings. Perfectly suited for both new constructions and renovations, Alumate is the preferred choice for residential and commercial applications seeking a low