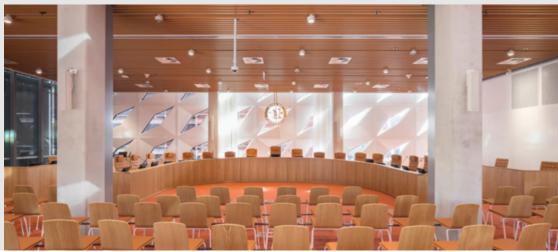

#### **Slatted Ceiling**

The deep garnet, slatted finish evokes a sense of community, encouraging social interaction and cultural exchange. The wood-grained appearance imbues a sense of warmth and belonging, perfectly encapsulating the evolving identity of Parramatta.

The lightweight solutions offered by Alumate Screening enabled the designers to effectively materialise their vision, resonating with the identity of Parramatta's brand new community and civic centre. With Alumate, designs aren't just ideas - they become a part of the community's fabric.