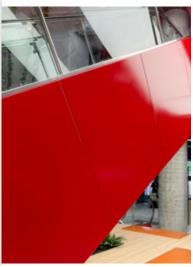

#### **Slatted Ceiling**

The deep garnet, slatted finish evokes a sense of community, encouraging social interaction and cultural exchange. The wood-grained appearance imbues a sense of warmth and belonging, perfectly encapsulating the evolving identity of Parramatta.

The lightweight solutions offered by Alumate Screening enabled the designers to effectively materialise their vision, resonating with the identity of Parramatta's brand new community and civic centre. With Alumate, designs aren't just ideas - they become a part of the community's fabric.