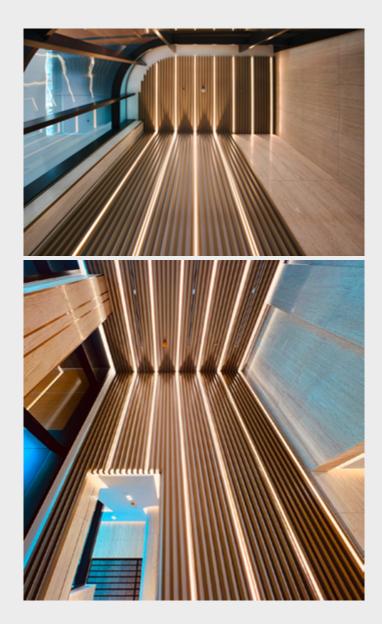

Photo by DesignInc

Location: 88 Christie Street, St Leonards, NSW

Architect: PTW Architects
Developer: JQZ

Product: ALUMATE Lock-in Ceiling Batten

Artist's impression image by HENDERSON & CO.

#### **Lock-in Ceiling Batten**

Designed by PTW architects, ALUMATE's custom lock-in ceiling batten was specifically designed to complete the artist's impressions for lineal continuity across multiple planes.

## **'Fresh Gold' finish Accentuates Extravagance.**

The vertical screening elements enfolds the curvatures of the lobby juxtaposed by the natural marble grains creating a sense of flow and tranquillity.