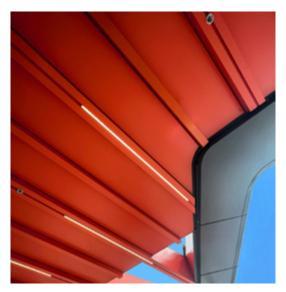

## SOFFIT BY ALUMATE CASSETTE PANEL

ALUMATE's fabricated systems are specifically engineered for Rain Screen ventilated building facades.

Alumate's unique profile systems merges architectural intent with smart engineering to create sophisticated building facades free of visible fixings.

WSU BANKSTOWN CAMPUS Architect: HDR/Lyons Architecture

Builder: Built

Installer: Buildup Interior