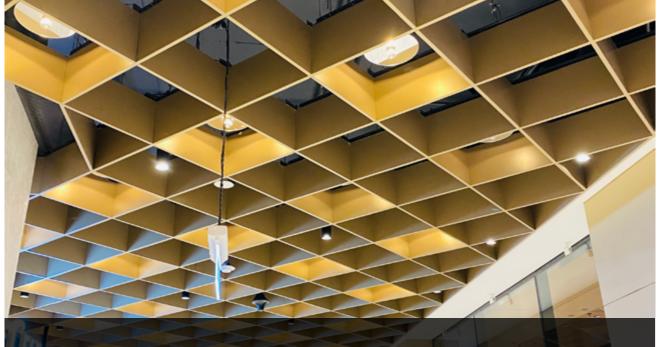

## ALUMATE CEILING SOLUTIONS

ALUMATE ceiling solutions offer an array of batten widths and employ concealed, straightforward fixing methods. This ensures remarkable flexibility for any design specification and application. With the option to orientate the ceiling either vertically or horizontally, and to use either a single or a combination of profile sizes, ALUMATE provides the freedom to achieve a unique and clean finish in any desired arrangement. With ALUMATE, you have the liberty to realize your design vision without compromising on functionality or aesthetics.

Cube Ceiling

Lock-in & Slatted Ceiling

Our custom-made ceiling profiles can be crafted to accommodate any project design or shape. Our team, with their expertise and experience, can turn even the most ambitious project vision into a reality.