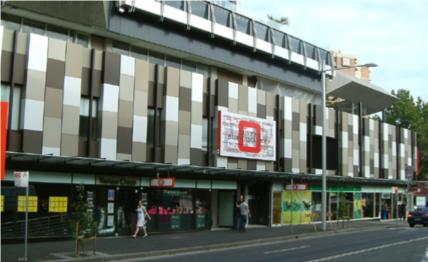

## Castellation Cladding in Cedar College

Determining the precise colour and finish was pivotal to the distinctive castellation design of the project. The architect's innovative blend of sandstone with a timber-like finish not only infused character into the façade but also served to soften the overall appearance of the building.

At ALUMATE, we harness the advanced Italian 'Decoral System' for our wood grain finishes. This system uses only the most superior quality powders, inks, and equipment, crafting incredibly lifelike wood-grain finishes. Additionally, our use of heat transfer technology enhances the durability of the surface coating, ensuring its longevity.

For the castellation cladding, ALUMATE's ALC18025 'American Oak' was the chosen finish. Its soft, natural timber tone doubles as a weatherproof cladding, further emphasizing our commitment to low-maintenance solutions. With ALUMATE, you get the perfect blend of aesthetic appeal and functional durability.