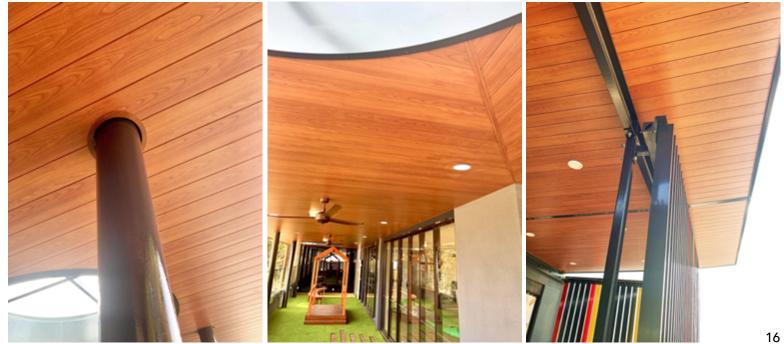

## ALUMATE CEILING SOLUTIONS

ALUMATE ceiling solutions offer an array of batten widths and employ concealed, straightforward fixing methods. This ensures remarkable flexibility for any design specification and application. With the option to orientate the ceiling either vertically or horizontally, and to use either a single or a combination of profile sizes, ALUMATE provides the freedom to achieve a unique and clean finish in any desired arrangement. With ALUMATE, you have the liberty to realize your design vision without compromising on functionality or aesthetics.

Cube Ceiling

Lock-in & Slatted Ceiling