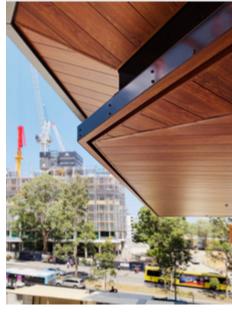

## 88 Christie Street by PTW Architects

Developed by JQZ, 88 Christie Steet is the epitome of luxury lifestyle in North Sydney. PTW and JQZ chose ALUMATE Custom Soffit Solutions to create a visionary precinct and truly exceptional living environments.

ALUMATE's in-house designers ensured that each square inch of the soffit is fully custom-made with a clear objective before the colour selection & fabrication. For this project, the team was able to exclusively produce a finish to match the specific design intent for the building to emphasise the vibrant energy of the retail precinct.

Despite the combinations of large and uniquely shaped panels, ALUMATE's fabrication, logistics and design team's seamless collaboration assured for precise and efficient installation.

This two-storey project boasts a large and continuous soffit that stretches along the edges and façades. The ALUMATE woodgrain aluminium enhances the aesthetic feeling of the building whilst constructing a beautiful & organised layout.