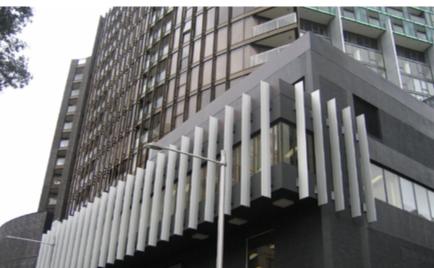

## SOFFIT BY ALUMATE CASSETTE PANEL

ALUMATE's fabricated systems are specifically engineered for Rain Screen ventilated building facades.

Alumate's unique profile systems merges architectural intent with smart engineering to create sophisticated building facades free of visible fixings.

WSU BANKSTOWN CAMPUS Architect: HDR/Lyons Architecture

Builder: Built

Installer: Buildup Interior