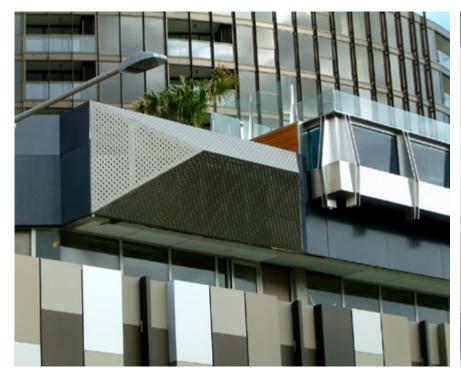

## SOFFIT BY ALUMATE CASSETTE PANEL

ALUMATE's fabricated systems are specifically engineered for Rain Screen ventilated building facades.

Alumate's unique profile systems merges architectural intent with smart engineering to create sophisticated building facades free of visible fixings.

WSU BANKSTOWN CAMPUS Architect: HDR/Lyons Architecture

Builder: Built

Installer: Buildup Interior