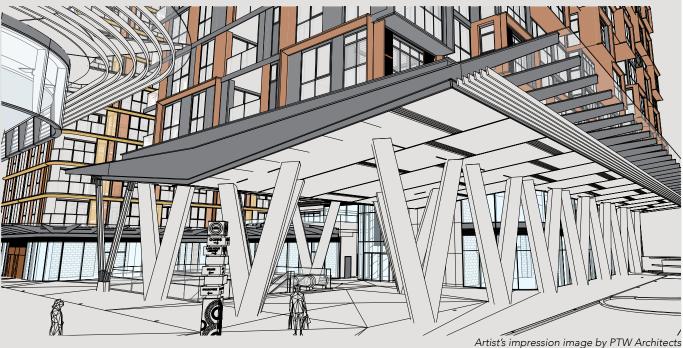

Photo by DesignInc

Location: 88 Christie Street, St Leonards, NSW

Architect: PTW Architects
Developer: JQZ

Product: ALUMATE Lock-in Ceiling Batten

Artist's impression image by HENDERSON & CO.

#### **Lock-in Ceiling Batten**

Designed by PTW architects, ALUMATE's custom lock-in ceiling batten was specifically designed to complete the artist's impressions for lineal continuity across multiple planes.

Alumate worked closely with PTW's designers and project contractors to deliver the desired

Alumate provides numerous patterns and

and specifications for this job.

aesthetic and functional outcomes for this project.