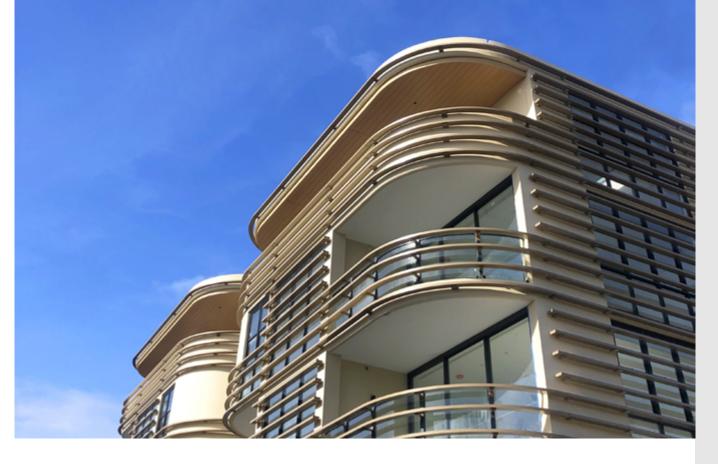

Situated amongst the bustily streets of Crows Nest, the modern Sierra Apartments was designed by FIGGIS + JEFFERSON TEPA and completed by Honglin Construction.

ALUMATE's flexibility complimented FIGGIS+JEFFERSON TEPA architectural design of the clover-leaf soffit. The natural American Oak timber look cladding with curved edging blends softness with urban styling.

Practically maintenance free, it is the perfect choice for any multi-residential residences. Alumate Cladding provides the safety of non-combustibility whilst the wood-grain finish provides a warm appearance and feeling.