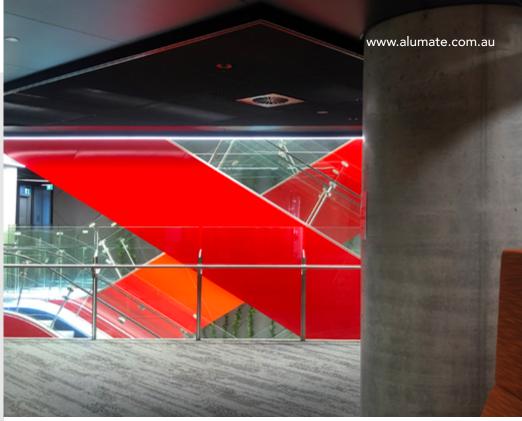

#### **Slatted Ceiling**

The deep garnet, slatted finish evokes a sense of community, encouraging social interaction and cultural exchange. The wood-grained appearance imbues a sense of warmth and belonging, perfectly encapsulating the evolving identity of Parramatta.

The lightweight solutions offered by Alumate Screening enabled the designers to effectively materialise their vision, resonating with the identity of Parramatta's brand new community and civic centre. With Alumate, designs aren't just ideas - they become a part of the community's fabric.