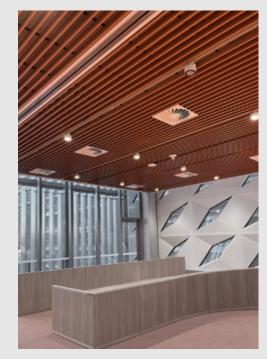

#### **Slatted Ceiling**

The deep garnet, slatted finish evokes a sense of community, encouraging social interaction and cultural exchange. The wood-grained appearance imbues a sense of warmth and belonging, perfectly encapsulating the evolving identity of Parramatta.

The lightweight solutions offered by Alumate Screening enabled the designers to effectively materialise their vision, resonating with the identity of Parramatta's brand new community and civic centre. With Alumate, designs aren't just ideas - they become a part of the community's fabric.