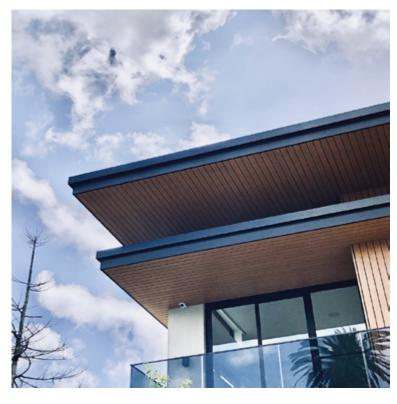

## Strathfield Ave Timber Look Soffit

ALUMATE soffit and Cladding are elegantly incorporated into this residential project by Vision Group Architects, creating a style which blends rigidness and warmth.