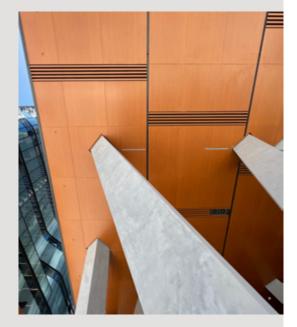

## 88 Christie Street by PTW Architects

Developed by JQZ, 88 Christie Steet is the epitome of luxury lifestyle in North Sydney. PTW and JQZ chose ALUMATE Custom Soffit Solutions to create a visionary precinct and truly exceptional living environments.

ALUMATE's in-house designers ensured that each square inch of the soffit is fully custom-made with a clear objective before the colour selection & fabrication. For this project, the team was able to exclusively produce a finish to match the specific design intent for the building to emphasise the vibrant energy of the retail precinct.

Despite the combinations of large and uniquely shaped panels, ALUMATE's fabrication, logistics and design team's seamless collaboration assured for precise and efficient installation.

This two-storey project boasts a large and continuous soffit that stretches along the edges and façades. The ALUMATE woodgrain aluminium enhances the aesthetic feeling of the building whilst constructing a beautiful & organised layout.