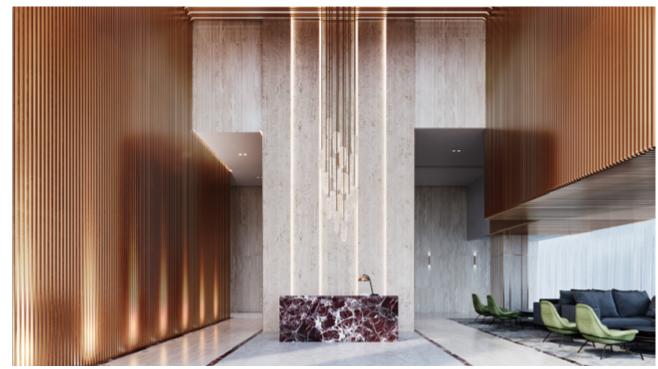

## **'Fresh Gold' finish Accentuates Extravagance.**

The vertical screening elements enfolds the curvatures of the lobby juxtaposed by the natural marble grains creating a sense of flow and tranquillity.