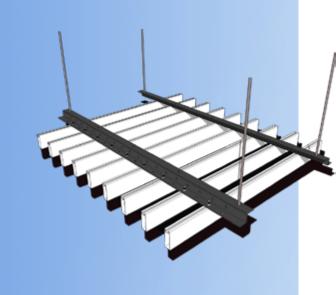

## SOFFIT BY ALUMATE CASSETTE PANEL

ALUMATE's fabricated systems are specifically engineered for Rain Screen ventilated building facades.

Alumate's unique profile systems merges architectural intent with smart engineering to create sophisticated building facades free of visible fixings.

WSU BANKSTOWN CAMPUS Architect: HDR/Lyons Architecture

Builder: Built

Installer: Buildup Interior