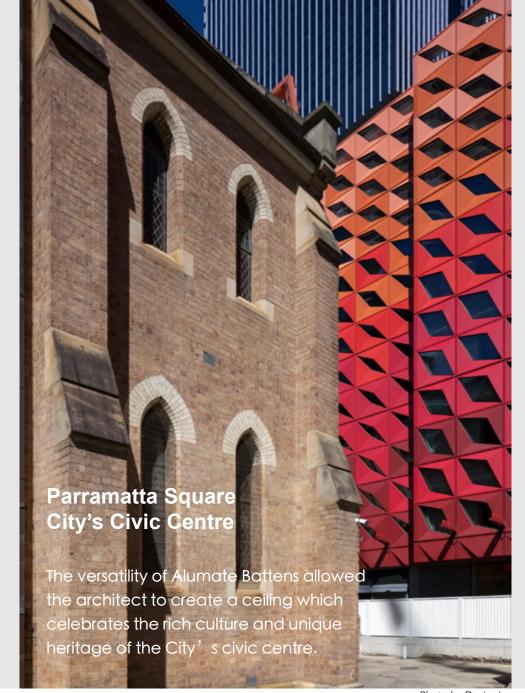

#### **Slatted Ceiling**

The deep garnet, slatted finish evokes a sense of community, encouraging social interaction and cultural exchange. The wood-grained appearance imbues a sense of warmth and belonging, perfectly encapsulating the evolving identity of Parramatta.

The lightweight solutions offered by Alumate Screening enabled the designers to effectively materialise their vision, resonating with the identity of Parramatta's brand new community and civic centre. With Alumate, designs aren't just ideas - they become a part of the community's fabric.