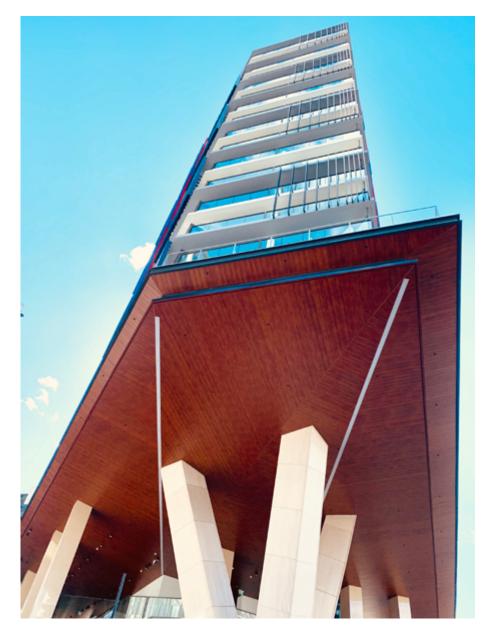

## 88 Christie Street by PTW Architects

Developed by JQZ, 88 Christie Steet is the epitome of luxury lifestyle in North Sydney. PTW and JQZ chose ALUMATE Custom Soffit Solutions to create a visionary precinct and truly exceptional living environments.

ALUMATE's in-house designers ensured that each square inch of the soffit is fully custom-made with a clear objective before the colour selection & fabrication. For this project, the team was able to exclusively produce a finish to match the specific design intent for the building to emphasise the vibrant energy of the retail precinct.

Despite the combinations of large and uniquely shaped panels, ALUMATE's fabrication, logistics and design team's seamless collaboration assured for precise and efficient installation.

This two-storey project boasts a large and continuous soffit that stretches along the edges and façades. The ALUMATE woodgrain aluminium enhances the aesthetic feeling of the building whilst constructing a beautiful & organised layout.