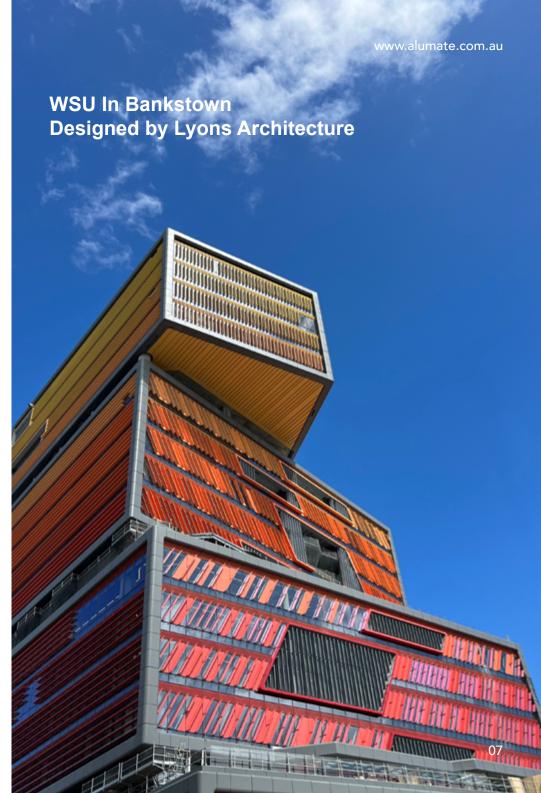

WSU BANKSTOWN CAMPUS Architect: HDR/Lyons Architecture

Builder: Built

Installer: Buildup Interior