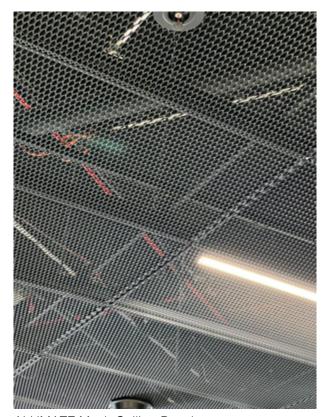

#### **SEAMLESS JOINT SYSTEM**

The Alumate Seamless Joint Panel system is a cutting-edge cladding solution renowned for its impeccable aesthetics and superior resilience. It features a unique design that allows for an unbroken and smooth facade, enhancing the architectural allure of any structure.

# ALUMATE Capabilities Showcase

ALUMATE Mesh Ceiling Panel

ALUMATE Seamless Joint Ceiling Panel (Max 6000mm)

ALUMATE Curved (Column) Cladding

PRIME Apartment Macquarie Park

ALUMATE Soffit Cladding

**CHILDCARE** Rocky Point Rd, Kogarah