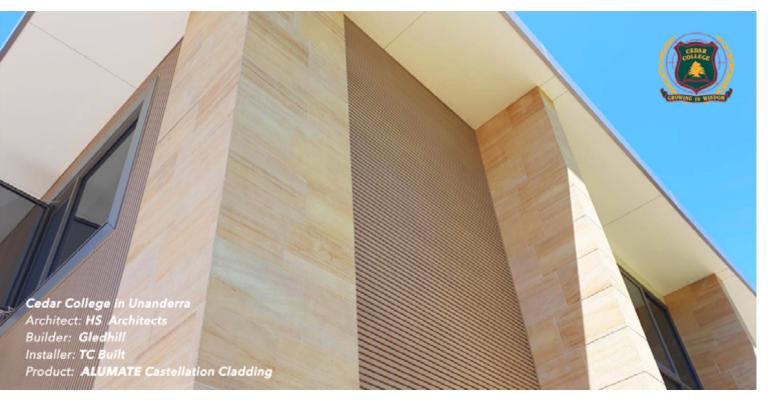

## Castellation Cladding in Cedar College

Determining the precise colour and finish was pivotal to the distinctive castellation design of the project. The architect's innovative blend of sandstone with a timber-like finish not only infused character into the façade but also served to soften the overall appearance of the building.

At ALUMATE, we harness the advanced Italian 'Decoral System' for our wood grain finishes. This system uses only the most superior quality powders, inks, and equipment, crafting incredibly lifelike wood-grain finishes. Additionally, our use of heat transfer technology enhances the durability of the surface coating, ensuring its longevity.

For the castellation cladding, ALUMATE's ALC18025 'American Oak' was the chosen finish. Its soft, natural timber tone doubles as a weatherproof cladding, further emphasizing our commitment to low-maintenance solutions. With ALUMATE, you get the perfect blend of aesthetic appeal and functional durability.