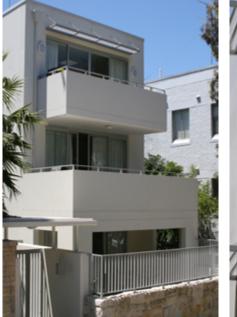

## Strathfield Ave Timber Look Soffit

ALUMATE soffit and Cladding are elegantly incorporated into this residential project by Vision Group Architects, creating a style which blends rigidness and warmth.