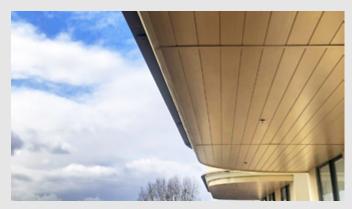

## ALUMATE CEILING SOLUTIONS

ALUMATE ceiling solutions offer an array of batten widths and employ concealed, straightforward fixing methods. This ensures remarkable flexibility for any design specification and application. With the option to orientate the ceiling either vertically or horizontally, and to use either a single or a combination of profile sizes, ALUMATE provides the freedom to achieve a unique and clean finish in any desired arrangement. With ALUMATE, you have the liberty to realize your design vision without compromising on functionality or aesthetics.

Cube Ceiling

Lock-in & Slatted Ceiling