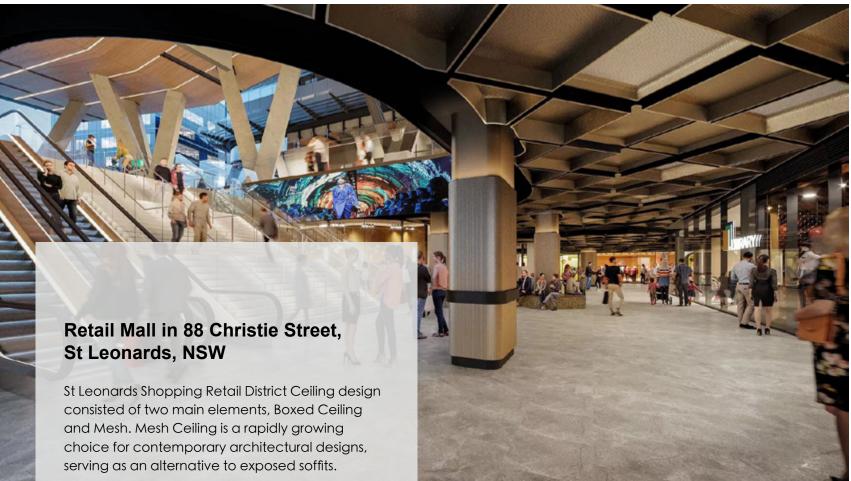

## 88 Christie Street by PTW Architects

Developed by JQZ, 88 Christie Steet is the epitome of luxury lifestyle in North Sydney. PTW and JQZ chose ALUMATE Custom Soffit Solutions to create a visionary precinct and truly exceptional living environments.

ALUMATE's in-house designers ensured that each square inch of the soffit is fully custom-made with a clear objective before the colour selection & fabrication. For this project, the team was able to exclusively produce a finish to match the specific design intent for the building to emphasise the vibrant energy of the retail precinct.

Despite the combinations of large and uniquely shaped panels, ALUMATE's fabrication, logistics and design team's seamless collaboration assured for precise and efficient installation.

This two-storey project boasts a large and continuous soffit that stretches along the edges and façades. The ALUMATE woodgrain aluminium enhances the aesthetic feeling of the building whilst constructing a beautiful & organised layout.