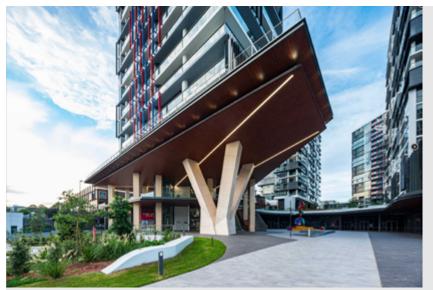

## 88 Christie Street by PTW Architects

Developed by JQZ, 88 Christie Steet is the epitome of luxury lifestyle in North Sydney. PTW and JQZ chose ALUMATE Custom Soffit Solutions to create a visionary precinct and truly exceptional living environments.

ALUMATE's in-house designers ensured that each square inch of the soffit is fully custom-made with a clear objective before the colour selection & fabrication. For this project, the team was able to exclusively produce a finish to match the specific design intent for the building to emphasise the vibrant energy of the retail precinct.

Despite the combinations of large and uniquely shaped panels, ALUMATE's fabrication, logistics and design team's seamless collaboration assured for precise and efficient installation.

This two-storey project boasts a large and continuous soffit that stretches along the edges and façades. The ALUMATE woodgrain aluminium enhances the aesthetic feeling of the building whilst constructing a beautiful & organised layout.