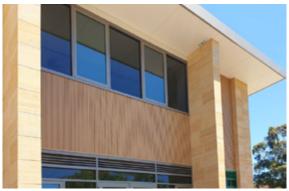

## Castellation Cladding in Cedar College

Determining the precise colour and finish was pivotal to the distinctive castellation design of the project. The architect's innovative blend of sandstone with a timber-like finish not only infused character into the façade but also served to soften the overall appearance of the building.

For the castellation cladding, ALUMATE's ALC18025 'American Oak' was the chosen finish. Its soft, natural timber tone doubles as a weatherproof cladding, further emphasizing our commitment to low-maintenance solutions. With ALUMATE, you get the perfect blend of aesthetic appeal and functional durability.