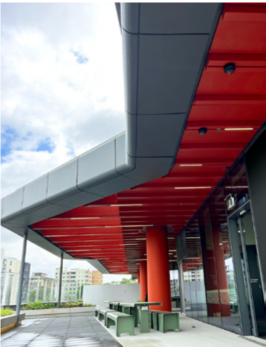

## SOFFIT BY ALUMATE CASSETTE PANEL

ALUMATE's fabricated systems are specifically engineered for Rain Screen ventilated building facades.

Alumate's unique profile systems merges architectural intent with smart engineering to create sophisticated building facades free of visible fixings.

WSU BANKSTOWN CAMPUS Architect: HDR/Lyons Architecture

Builder: Built

Installer: Buildup Interior