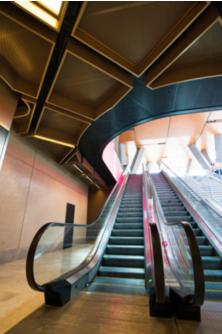

## 88 Christie Street by PTW Architects

Developed by JQZ, 88 Christie Steet is the epitome of luxury lifestyle in North Sydney. PTW and JQZ chose ALUMATE Custom Soffit Solutions to create a visionary precinct and truly exceptional living environments.

ALUMATE's in-house designers ensured that each square inch of the soffit is fully custom-made with a clear objective before the colour selection & fabrication. For this project, the team was able to exclusively produce a finish to match the specific design intent for the building to emphasise the vibrant energy of the retail precinct.

Despite the combinations of large and uniquely shaped panels, ALUMATE's fabrication, logistics and design team's seamless collaboration assured for precise and efficient installation.

This two-storey project boasts a large and continuous soffit that stretches along the edges and façades. The ALUMATE woodgrain aluminium enhances the aesthetic feeling of the building whilst constructing a beautiful & organised layout.