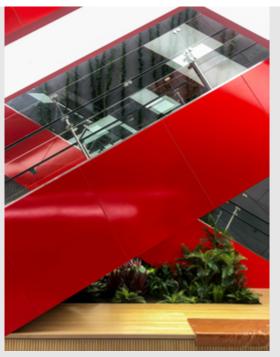

WSU BANKSTOWN CAMPUS Architect: HDR/Lyons Architecture

Builder: Built

Installer: Buildup Interior