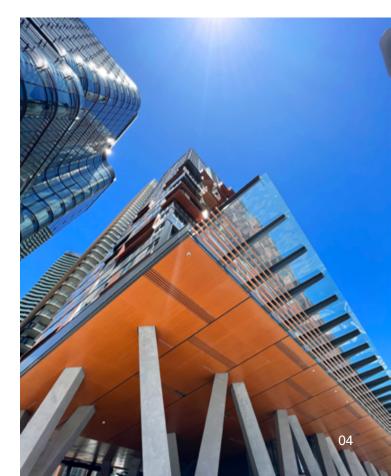

## 88 Christie Street by PTW Architects

Developed by JQZ, 88 Christie Steet is the epitome of luxury lifestyle in North Sydney. PTW and JQZ chose ALUMATE Custom Soffit Solutions to create a visionary precinct and truly exceptional living environments.

ALUMATE's in-house designers ensured that each square inch of the soffit is fully custom-made with a clear objective before the colour selection & fabrication. For this project, the team was able to exclusively produce a finish to match the specific design intent for the building to emphasise the vibrant energy of the retail precinct.

Despite the combinations of large and uniquely shaped panels, ALUMATE's fabrication, logistics and design team's seamless collaboration assured for precise and efficient installation.

This two-storey project boasts a large and continuous soffit that stretches along the edges and façades. The ALUMATE woodgrain aluminium enhances the aesthetic feeling of the building whilst constructing a beautiful & organised layout.