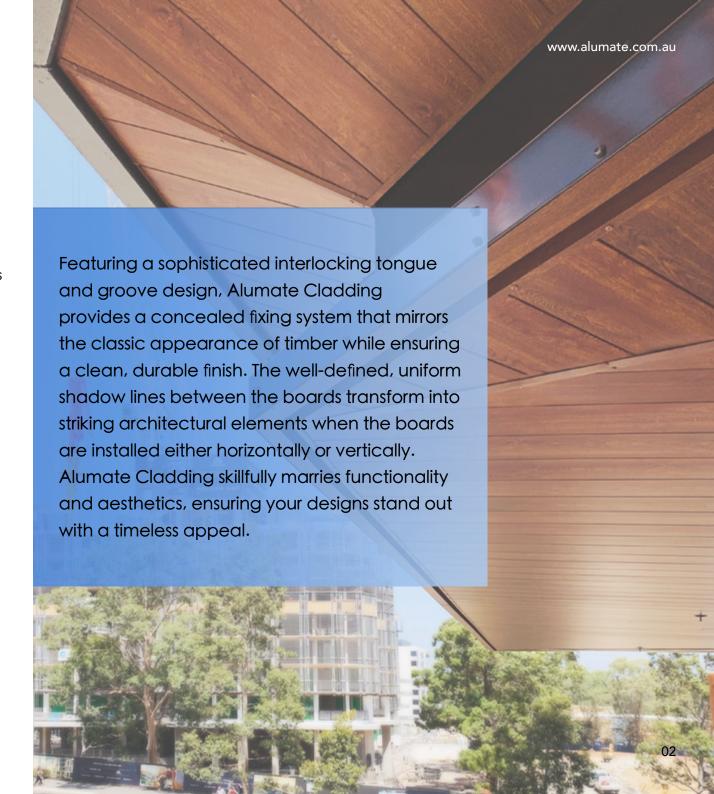

#### **CLADDING/SOFFIT SYSTEM**

The Alumate architectural cladding system is a revolutionary solution that elevates the aesthetic appeal of outdoor facades, soffits, as well as internal walls and ceiling linings. Perfectly suited for both new constructions and renovations, Alumate is the preferred choice for residential and commercial applications seeking a low maintenance, highly durable, and non-combustible cladding with an authentic wood grain finish.

Available in an array of widths, Alumate cladding offers the advantage of straightforward installation methods, making it remarkably adaptable to any design specification and application. Whether oriented vertically or horizontally, Alumate cladding delivers a sleek finish characterised by consistently spaced shadow lines, thereby enhancing the visual harmony of your architectural design.

With Alumate, you are choosing more than a product; you are selecting a solution that blends superior functionality with exceptional aesthetic appeal.