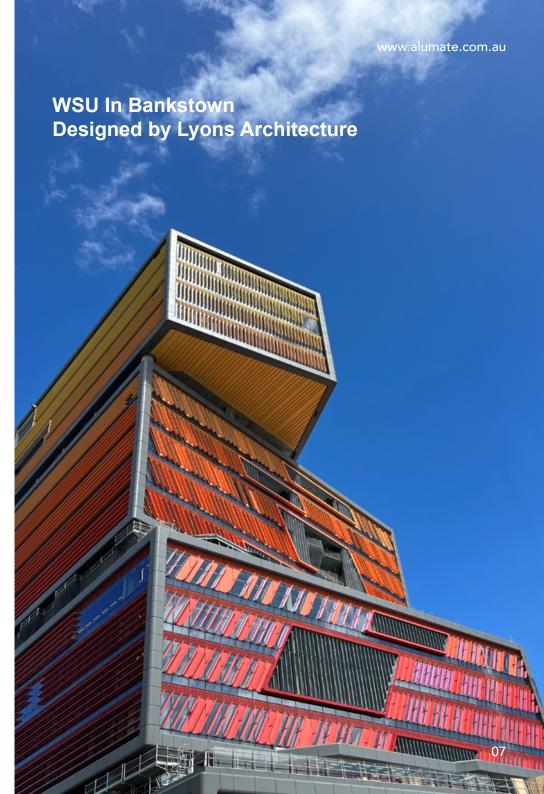

WSU BANKSTOWN CAMPUS Architect: HDR/Lyons Architecture

Builder: Built

Installer: Buildup Interior

## CASSETTE PANEL SOFFIT BY ALUMATE

ALUMATE's prefabricated systems are specifically engineered as a Rain Screen which acts as the ventilated facade of the building.

ALUMATE's unique profile systems merges architectural intent with smart engineering to create sophisticated building facades free of visible fixings.