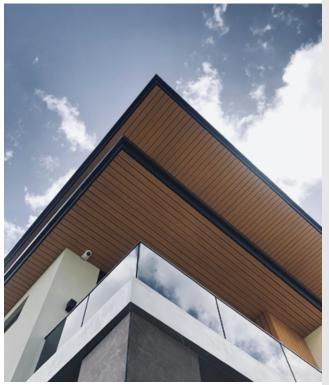

### Strathfield Avenue Timber Look Soffit

ALUMATE Aluminium soffit and Cladding are elegantly incorporated into this residential project by Vision Group Architects, creating an exterior that blends uniformity and warmth.