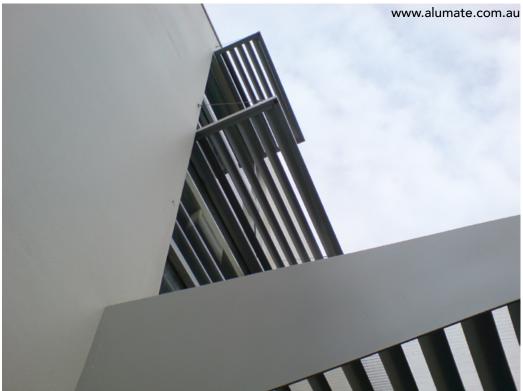

#### **SEAMLESS JOINT SYSTEM**

ALUMATE's Aluminium Seamless Joint Panel system is a cutting-edge cladding solution renowned for its impeccable aesthetics and superior resilience. It features a unique design that allows for an unbroken and smooth facade, enhancing the architectural allure of any structure.

# ALUMATE CEILING SOLUTIONS

ALUMATE ceiling solutions offer an array of batten widths and employ concealed, straightforward fixing methods. This ensures remarkable flexibility for any design specification and application. With the option to orientate the ceiling either vertically or horizontally, and to use either a single or a combination of profile sizes, ALUMATE provides the freedom to achieve a unique and clean finish in any desired arrangement. With ALUMATE, you have the liberty to realise your design vision without compromising on functionality or aesthetics.