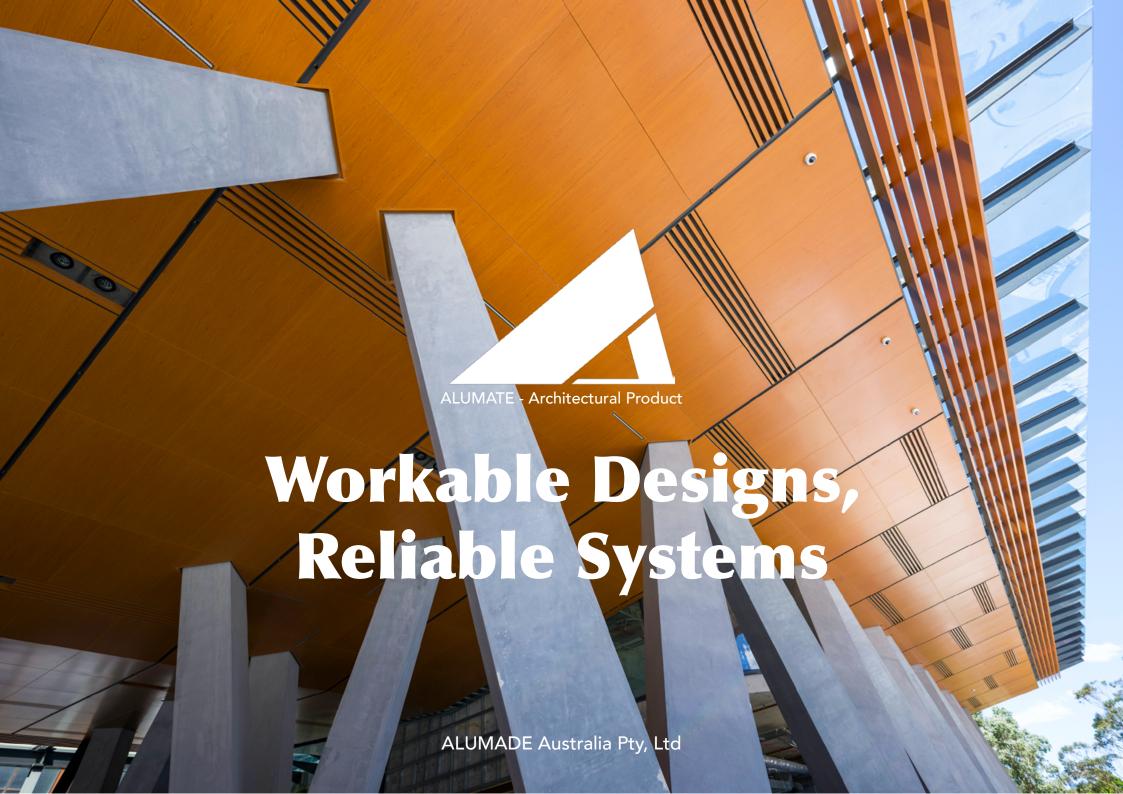

### **ABOUT**

**ALUMATE** offers bespoke product systems, meticulously crafted to align with any architectural design vision. Our diverse range of finishes, including **timber-look aluminium**, **powder coating**, and **anodising**, ensures versatility for both interior and exterior applications. With **ALUMATE**, your design aspirations take a tangible form, seamlessly merging aesthetics and functionality.

#### **CLADDING/SOFFIT SYSTEM**

The ALUMATE aliminium cladding system is a revolutionary solution that elevates the aesthetic appeal of outdoor facades, soffits, as well as internal walls and ceiling linings. Perfectly suited for both new constructions and renovations, ALUMATE is the preferred choice for residential and commercial applications seeking a cladding product that requires low maintenance, is highly durable, non-combustible and features an authentic wood grain finish.

Available in an array of widths, ALUMATE aluminium cladding offers the advantage of straightforward installation methods, making it remarkably adaptable to any design specification and application. Whether oriented vertically or horizontally, ALUMATE aluminium cladding delivers a sleek finish characterised by consistently spaced shadow lines, thereby enhancing the visual harmony of your architectural design.

With ALUMATE you are choosing more than a product; you are selecting a solution that blends superior functionality with exceptional aesthetic appeal.