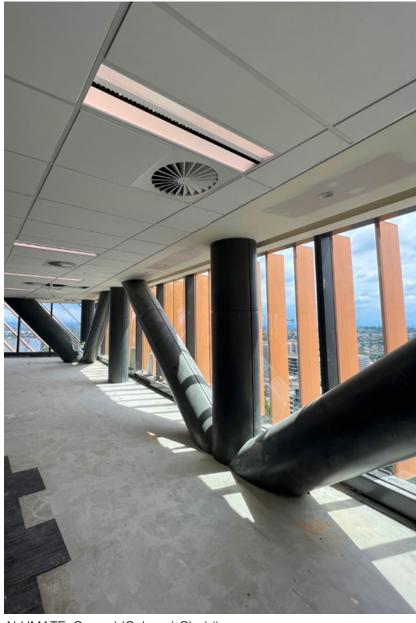

### 88 Christie Street by PTW Architects

Developed by JQZ, 88 Christie Steet is the epitome of luxury lifestyle in North Sydney. PTW and JQZ chose ALUMATE's Custom Aluminium Soffit Solutions to create a visionary precinct and truly exceptional living environments.

ALUMATE's in-house designers ensured that each square inch of the soffit is fully custom-made with a clear objective before the colour selection & fabrication. For this project, the team was able to produce a customised finish to match the specific design intent for the building to emphasise the vibrant energy of the retail precinct.

Despite the combinations of large and uniquely shaped panels, ALUMATE's fabrication, logistics and design team's seamless collaboration assured for precise and efficient installation.

These unique timber elements situated in the pleasant suburbs of Strathfield allow the property to stand-out amongst the neighbouring homes.