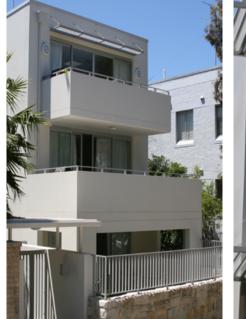

# ALUMATE CEILING SOLUTIONS

ALUMATE ceiling solutions offer an array of batten widths and employ concealed, straightforward fixing methods. This ensures remarkable flexibility for any design specification and application. With the option to orientate the ceiling either vertically or horizontally, and to use either a single or a combination of profile sizes, ALUMATE provides the freedom to achieve a unique and clean finish in any desired arrangement. With ALUMATE, you have the liberty to realise your design vision without compromising on functionality or aesthetics.