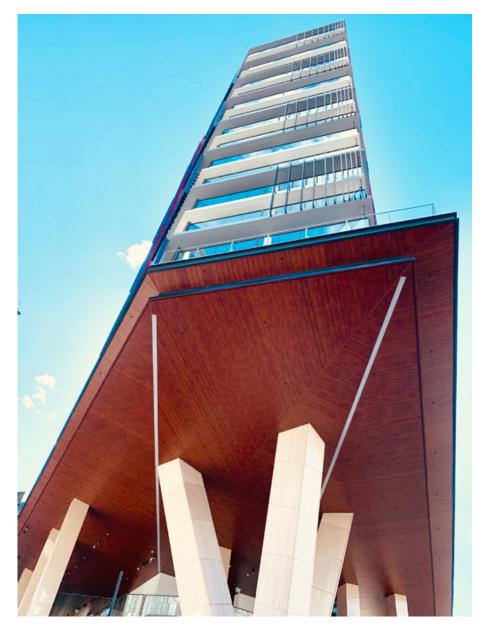

### 88 Christie Street by PTW Architects

Developed by JQZ, 88 Christie Steet is the epitome of luxury lifestyle in North Sydney. PTW and JQZ chose ALUMATE's Custom Aluminium Soffit Solutions to create a visionary precinct and truly exceptional living environments.

ALUMATE's in-house designers ensured that each square inch of the soffit is fully custom-made with a clear objective before the colour selection & fabrication. For this project, the team was able to produce a customised finish to match the specific design intent for the building to emphasise the vibrant energy of the retail precinct.

Despite the combinations of large and uniquely shaped panels, ALUMATE's fabrication, logistics and design team's seamless collaboration assured for precise and efficient installation.

These unique timber elements situated in the pleasant suburbs of Strathfield allow the property to stand-out amongst the neighbouring homes.