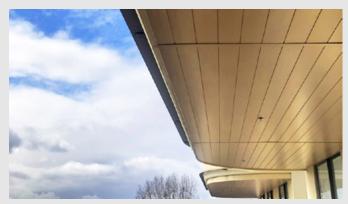

## CASSETTE PANEL SOFFIT BY ALUMATE

ALUMATE's prefabricated systems are specifically engineered as a Rain Screen which acts as the ventilated facade of the building.

ALUMATE's unique profile systems merges architectural intent with smart engineering to create sophisticated building facades free of visible fixings.

WSU BANKSTOWN CAMPUS Architect: HDR/Lyons Architecture

Builder: Built

Installer: Buildup Interior