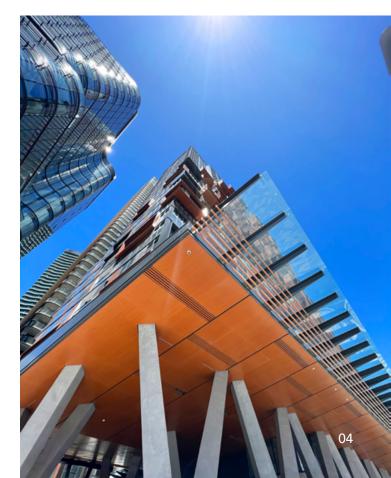

### 88 Christie Street by PTW Architects

Developed by JQZ, 88 Christie Steet is the epitome of luxury lifestyle in North Sydney. PTW and JQZ chose ALUMATE's Custom Aluminium Soffit Solutions to create a visionary precinct and truly exceptional living environments.

ALUMATE's in-house designers ensured that each square inch of the soffit is fully custom-made with a clear objective before the colour selection & fabrication. For this project, the team was able to produce a customised finish to match the specific design intent for the building to emphasise the vibrant energy of the retail precinct.

Despite the combinations of large and uniquely shaped panels, ALUMATE's fabrication, logistics and design team's seamless collaboration assured for precise and efficient installation.

These unique timber elements situated in the pleasant suburbs of Strathfield allow the property to stand-out amongst the neighbouring homes.