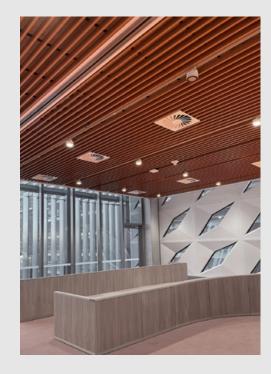

### **Slatted Ceiling**

The deep garnet, slatted finish evokes a sense of community, encouraging social interaction and cultural exchange. The wood-grained appearance imbues a sense of warmth and belonging, perfectly encapsulating the evolving identity of Parramatta.

The lightweight solutions offered by ALUMATE Aluminium Slatted Ceiling enabled the designers to effectively materialise their vision, resonating with the identity of Parramatta's brand new community and civic centre. With ALUMATE, designs are not just ideas - they become a part of the community's fabric.