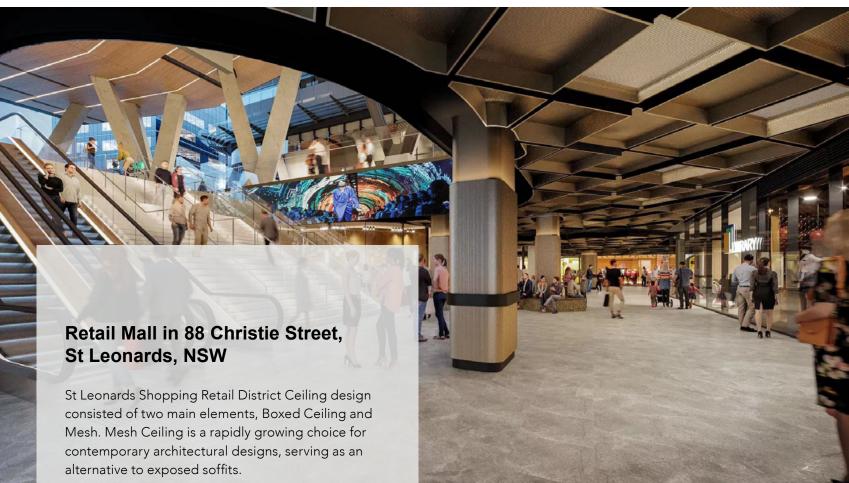

### 88 Christie Street by PTW Architects

Developed by JQZ, 88 Christie Steet is the epitome of luxury lifestyle in North Sydney. PTW and JQZ chose ALUMATE's Custom Aluminium Soffit Solutions to create a visionary precinct and truly exceptional living environments.

ALUMATE's in-house designers ensured that each square inch of the soffit is fully custom-made with a clear objective before the colour selection & fabrication. For this project, the team was able to produce a customised finish to match the specific design intent for the building to emphasise the vibrant energy of the retail precinct.

Despite the combinations of large and uniquely shaped panels, ALUMATE's fabrication, logistics and design team's seamless collaboration assured for precise and efficient installation.

These unique timber elements situated in the pleasant suburbs of Strathfield allow the property to stand-out amongst the neighbouring homes.