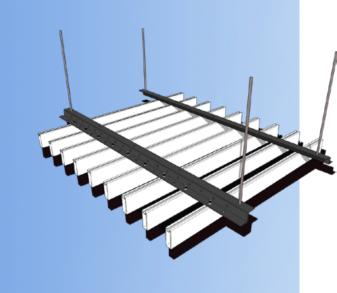

# ALUMATE CEILING SOLUTIONS

ALUMATE ceiling solutions offer an array of batten widths and employ concealed, straightforward fixing methods. This ensures remarkable flexibility for any design specification and application. With the option to orientate the ceiling either vertically or horizontally, and to use either a single or a combination of profile sizes, ALUMATE provides the freedom to achieve a unique and clean finish in any desired arrangement. With ALUMATE, you have the liberty to realise your design vision without compromising on functionality or aesthetics.

Cube Ceiling

Lock-in & Slatted Ceiling