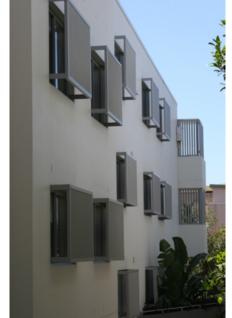

# ALUMATE CEILING SOLUTIONS

ALUMATE ceiling solutions offer an array of batten widths and employ concealed, straightforward fixing methods. This ensures remarkable flexibility for any design specification and application. With the option to orientate the ceiling either vertically or horizontally, and to use either a single or a combination of profile sizes, ALUMATE provides the freedom to achieve a unique and clean finish in any desired arrangement. With ALUMATE, you have the liberty to realise your design vision without compromising on functionality or aesthetics.