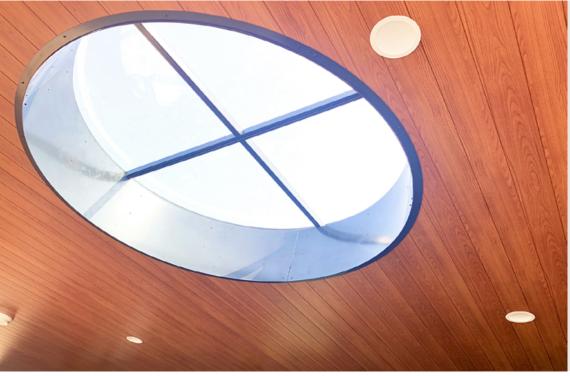

### **Slatted Ceiling**

The deep garnet, slatted finish evokes a sense of community, encouraging social interaction and cultural exchange. The wood-grained appearance imbues a sense of warmth and belonging, perfectly encapsulating the evolving identity of Parramatta.

The lightweight solutions offered by ALUMATE Aluminium Slatted Ceiling enabled the designers to effectively materialise their vision, resonating with the identity of Parramatta's brand new community and civic centre. With ALUMATE, designs are not just ideas - they become a part of the community's fabric.