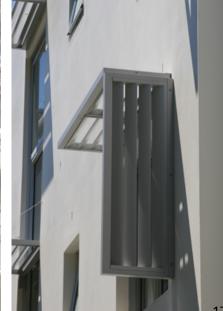

# ALUMATE CEILING SOLUTIONS

ALUMATE ceiling solutions offer an array of batten widths and employ concealed, straightforward fixing methods. This ensures remarkable flexibility for any design specification and application. With the option to orientate the ceiling either vertically or horizontally, and to use either a single or a combination of profile sizes, ALUMATE provides the freedom to achieve a unique and clean finish in any desired arrangement. With ALUMATE, you have the liberty to realise your design vision without compromising on functionality or aesthetics.