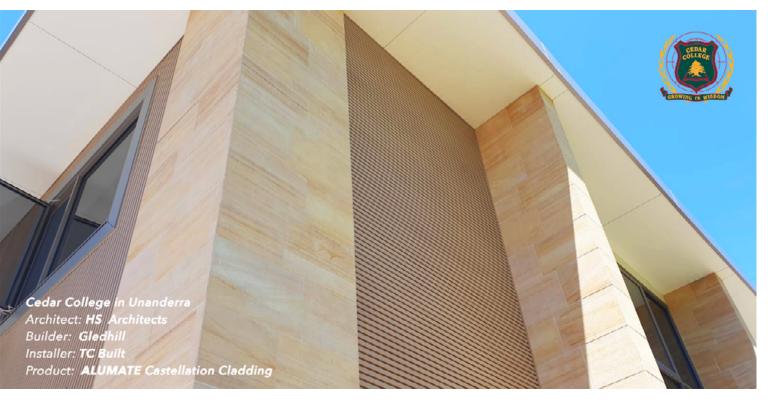

### Castellated Cladding in Cedar College

Determining the precise colour and finish was pivotal to the distinctive castellated design of the project. The architect's innovative blend of sandstone with a timber-like finish not only infused character into the façade but also served to soften the overall appearance of the building.

At ALUMATE, we utilise an Italian heat transfer technology for our wood grain finishes. Using only the highest quality powders, inks, and equipment, to craft incredibly lifelike wood-grain finishes. Additionally, our use of heat transfer technology enhances the durability of the surface coating, ensuring its longevity.

ALUMATE's ALC18025 castellated cladding in the 'American Oak' woodgrain finish was the chosen product for this project. With ALUMATE, you get the perfect blend of aesthetic appeal and functional durability.