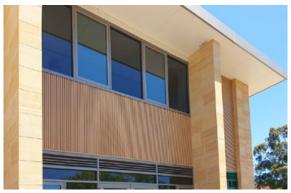

### Castellated Cladding in Cedar College

Determining the precise colour and finish was pivotal to the distinctive castellated design of the project. The architect's innovative blend of sandstone with a timber-like finish not only infused character into the façade but also served to soften the overall appearance of the building.

At ALUMATE, we utilise an Italian heat transfer technology for our wood grain finishes. Using only the highest quality powders, inks, and equipment, to craft incredibly lifelike wood-grain finishes. Additionally, our use of heat transfer technology enhances the durability of the surface coating, ensuring its longevity.

ALUMATE's ALC18025 castellated cladding in the 'American Oak' woodgrain finish was the chosen product for this project. With ALUMATE, you get the perfect blend of aesthetic appeal and functional durability.