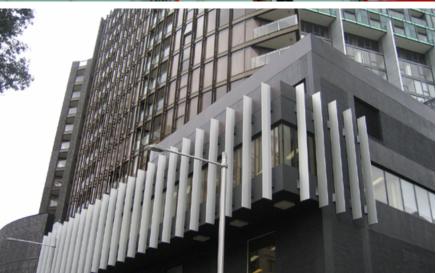

## CASSETTE PANEL SOFFIT BY ALUMATE

ALUMATE's prefabricated systems are specifically engineered as a Rain Screen which acts as the ventilated facade of the building.

ALUMATE's unique profile systems merges architectural intent with smart engineering to create sophisticated building facades free of visible fixings.

WSU BANKSTOWN CAMPUS Architect: HDR/Lyons Architecture

Builder: Built

Installer: Buildup Interior