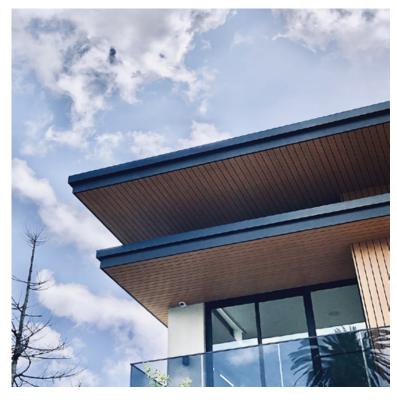

### Strathfield Avenue Timber Look Soffit

ALUMATE Aluminium soffit and Cladding are elegantly incorporated into this residential project by Vision Group Architects, creating an exterior that blends uniformity and warmth.