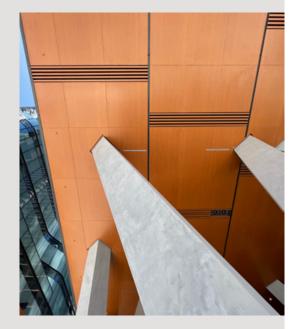

### 88 Christie Street by PTW Architects

Developed by JQZ, 88 Christie Steet is the epitome of luxury lifestyle in North Sydney. PTW and JQZ chose ALUMATE's Custom Aluminium Soffit Solutions to create a visionary precinct and truly exceptional living environments.

ALUMATE's in-house designers ensured that each square inch of the soffit is fully custom-made with a clear objective before the colour selection & fabrication. For this project, the team was able to produce a customised finish to match the specific design intent for the building to emphasise the vibrant energy of the retail precinct.

Despite the combinations of large and uniquely shaped panels, ALUMATE's fabrication, logistics and design team's seamless collaboration assured for precise and efficient installation.

These unique timber elements situated in the pleasant suburbs of Strathfield allow the property to stand-out amongst the neighbouring homes.