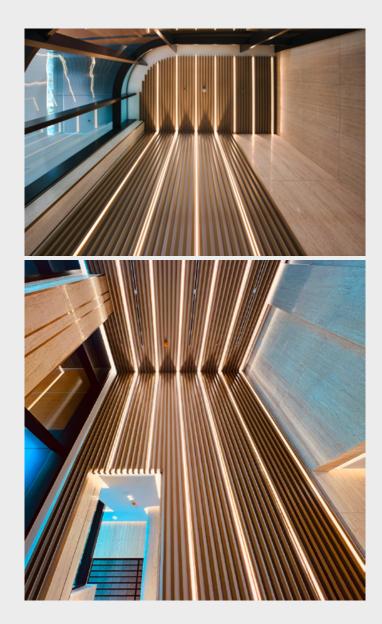

#### **Lock-in Ceiling Batten**

Designed by PTW architects, ALUMATE's custom lock-in ceiling batten were specifically designed to complete the artist's impressions for lineal continuity across multiple planes.

Photo by DesignInc

Location: 88 Christie Street, St Leonards, NSW

Architect: PTW Architects
Developer: JQZ

Product: ALUMATE Lock-in Ceiling Batten

Artist's impression image by HENDERSON & CO.