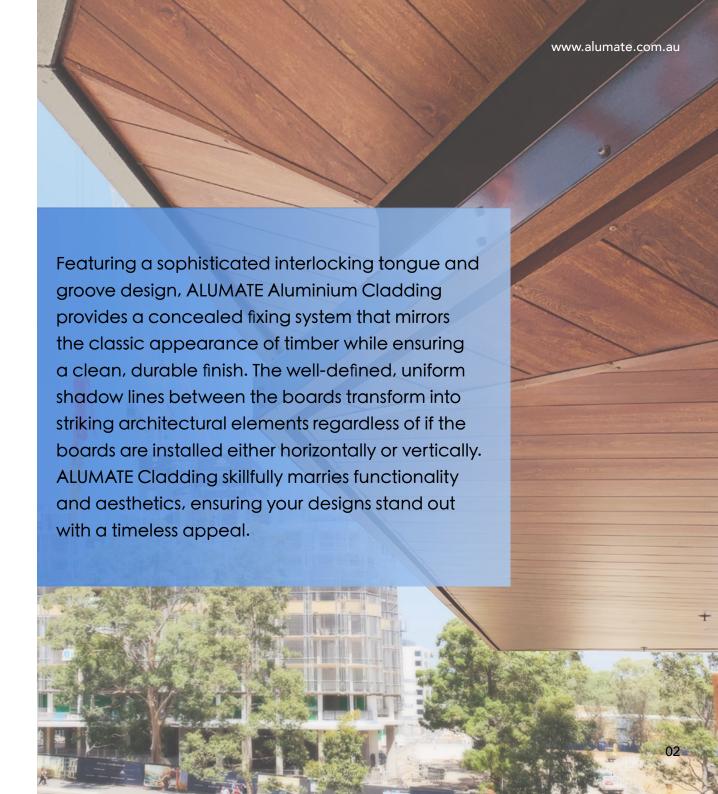

#### **CLADDING/SOFFIT SYSTEM**

The ALUMATE aliminium cladding system is a revolutionary solution that elevates the aesthetic appeal of outdoor facades, soffits, as well as internal walls and ceiling linings. Perfectly suited for both new constructions and renovations, ALUMATE is the preferred choice for residential and commercial applications seeking a cladding product that requires low maintenance, is highly durable, non-combustible and features an authentic wood grain finish.

Available in an array of widths, ALUMATE aluminium cladding offers the advantage of straightforward installation methods, making it remarkably adaptable to any design specification and application. Whether oriented vertically or horizontally, ALUMATE aluminium cladding delivers a sleek finish characterised by consistently spaced shadow lines, thereby enhancing the visual harmony of your architectural design.