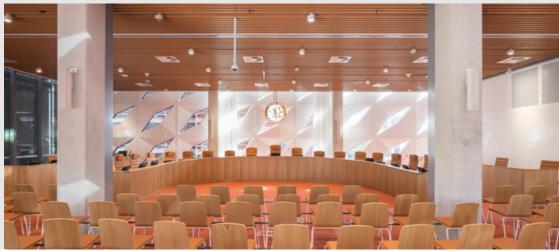

### **Slatted Ceiling**

The deep garnet, slatted finish evokes a sense of community, encouraging social interaction and cultural exchange. The wood-grained appearance imbues a sense of warmth and belonging, perfectly encapsulating the evolving identity of Parramatta.

The lightweight solutions offered by ALUMATE Aluminium Slatted Ceiling enabled the designers to effectively materialise their vision, resonating with the identity of Parramatta's brand new community and civic centre. With ALUMATE, designs are not just ideas - they become a part of the community's fabric.