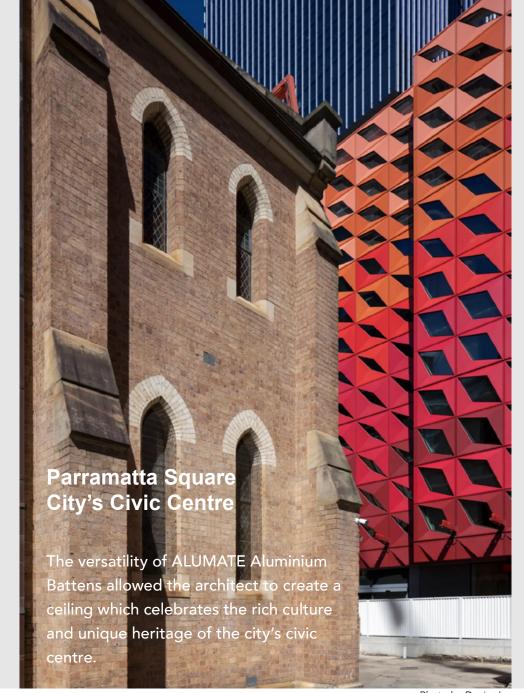

### **Slatted Ceiling**

The deep garnet, slatted finish evokes a sense of community, encouraging social interaction and cultural exchange. The wood-grained appearance imbues a sense of warmth and belonging, perfectly encapsulating the evolving identity of Parramatta.

The lightweight solutions offered by ALUMATE Aluminium Slatted Ceiling enabled the designers to effectively materialise their vision, resonating with the identity of Parramatta's brand new community and civic centre. With ALUMATE, designs are not just ideas - they become a part of the community's fabric.