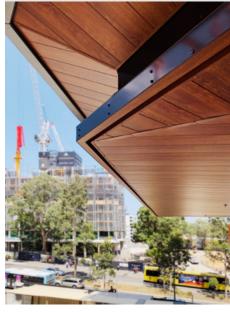

### 88 Christie Street by PTW Architects

Developed by JQZ, 88 Christie Steet is the epitome of luxury lifestyle in North Sydney. PTW and JQZ chose ALUMATE's Custom Aluminium Soffit Solutions to create a visionary precinct and truly exceptional living environments.

ALUMATE's in-house designers ensured that each square inch of the soffit is fully custom-made with a clear objective before the colour selection & fabrication. For this project, the team was able to produce a customised finish to match the specific design intent for the building to emphasise the vibrant energy of the retail precinct.

Despite the combinations of large and uniquely shaped panels, ALUMATE's fabrication, logistics and design team's seamless collaboration assured for precise and efficient installation.

These unique timber elements situated in the pleasant suburbs of Strathfield allow the property to stand-out amongst the neighbouring homes.