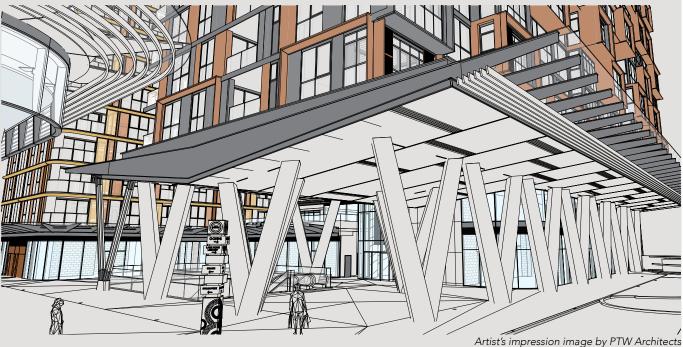

### 88 Christie Street by PTW Architects

Developed by JQZ, 88 Christie Steet is the epitome of luxury lifestyle in North Sydney. PTW and JQZ chose ALUMATE's Custom Aluminium Soffit Solutions to create a visionary precinct and truly exceptional living environments.

ALUMATE's in-house designers ensured that each square inch of the soffit is fully custom-made with a clear objective before the colour selection & fabrication. For this project, the team was able to produce a customised finish to match the specific design intent for the building to emphasise the vibrant energy of the retail precinct.

Despite the combinations of large and uniquely shaped panels, ALUMATE's fabrication, logistics and design team's seamless collaboration assured for precise and efficient installation.

These unique timber elements situated in the pleasant suburbs of Strathfield allow the property to stand-out amongst the neighbouring homes.