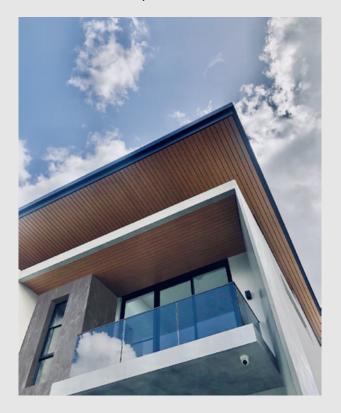

#### **CLADDING/SOFFIT SYSTEM**

The ALUMATE aliminium cladding system is a revolutionary solution that elevates the aesthetic appeal of outdoor facades, soffits, as well as internal walls and ceiling linings. Perfectly suited for both new constructions and renovations, ALUMATE is the preferred choice for residential and commercial applications seeking a cladding product that requires low maintenance, is highly durable, non-combustible and features an authentic wood grain finish.

Available in an array of widths, ALUMATE aluminium cladding offers the advantage of straightforward installation methods, making it remarkably adaptable to any design specification and application. Whether oriented vertically or horizontally, ALUMATE aluminium cladding delivers a sleek finish characterised by consistently spaced shadow lines, thereby enhancing the visual harmony of your architectural design.

With ALUMATE you are choosing more than a product; you are selecting a solution that blends superior functionality with exceptional aesthetic appeal.