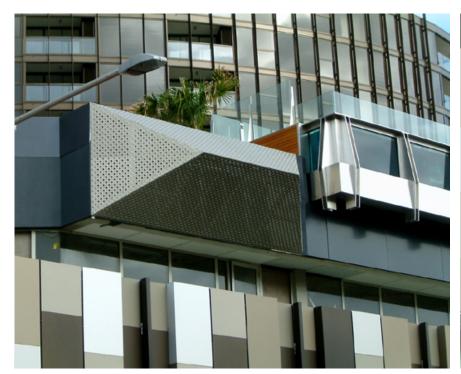

### 88 Christie Street by PTW Architects

Developed by JQZ, 88 Christie Steet is the epitome of luxury lifestyle in North Sydney. PTW and JQZ chose ALUMATE's Custom Aluminium Soffit Solutions to create a visionary precinct and truly exceptional living environments.

ALUMATE's in-house designers ensured that each square inch of the soffit is fully custom-made with a clear objective before the colour selection & fabrication. For this project, the team was able to produce a customised finish to match the specific design intent for the building to emphasise the vibrant energy of the retail precinct.

Despite the combinations of large and uniquely shaped panels, ALUMATE's fabrication, logistics and design team's seamless collaboration assured for precise and efficient installation.

These unique timber elements situated in the pleasant suburbs of Strathfield allow the property to stand-out amongst the neighbouring homes.