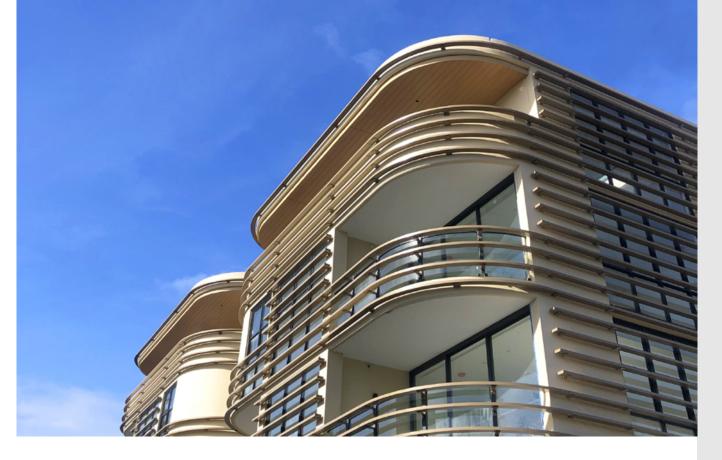

### **Crows Nest Sierra Apartments By FIGGIS + JEFFERSON TEPA**

Situated amongst the bustily streets of Crows Nest, the modern Sierra Apartments was designed by FIGGIS + JEFFERSON TEPA and completed by Honglin Construction.

ALUMATE's flexibility complimented

**FIGGIS+JEFFERSON TEPA's** architectural design of the clover-leaf soffit. The natural American Oak timber-look cladding with curved edging blends softness with urban styling.

Practically maintenance free, it is the perfect choice for any multi-residential construction. ALUMATE Aluminium Cladding provides the safety of non-combustibility whilst the wood-grain finish provides a warm appearance and feeling.