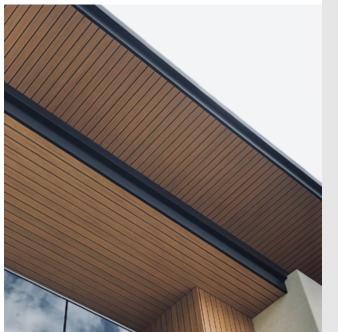

### Strathfield Avenue Timber Look Soffit

ALUMATE Aluminium soffit and Cladding are elegantly incorporated into this residential project by Vision Group Architects, creating an exterior that blends uniformity and warmth.