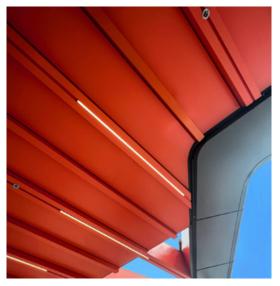

## CASSETTE PANEL SOFFIT BY ALUMATE

ALUMATE's prefabricated systems are specifically engineered as a Rain Screen which acts as the ventilated facade of the building.

ALUMATE's unique profile systems merges architectural intent with smart engineering to create sophisticated building facades free of visible fixings.

WSU BANKSTOWN CAMPUS Architect: HDR/Lyons Architecture

Builder: Built

Installer: Buildup Interior