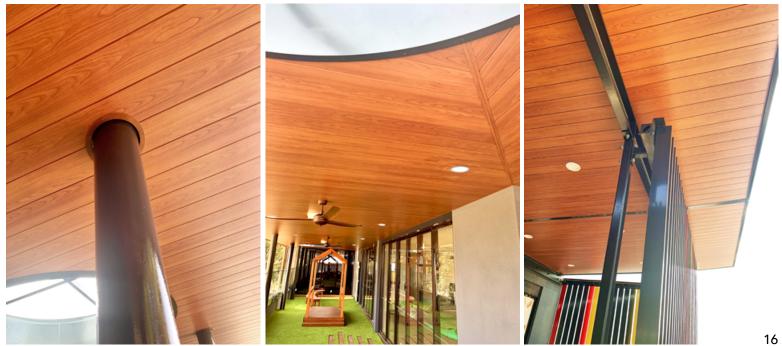

# ALUMATE CEILING SOLUTIONS

ALUMATE ceiling solutions offer an array of batten widths and employ concealed, straightforward fixing methods. This ensures remarkable flexibility for any design specification and application. With the option to orientate the ceiling either vertically or horizontally, and to use either a single or a combination of profile sizes, ALUMATE provides the freedom to achieve a unique and clean finish in any desired arrangement. With ALUMATE, you have the liberty to realise your design vision without compromising on functionality or aesthetics.

### **Custom-made Box Ceiling**

Our custom-made ceiling profiles can be crafted to accommodate any project design or shape. Our team, with their expertise and experience, can turn even the most ambitious project vision into a reality.